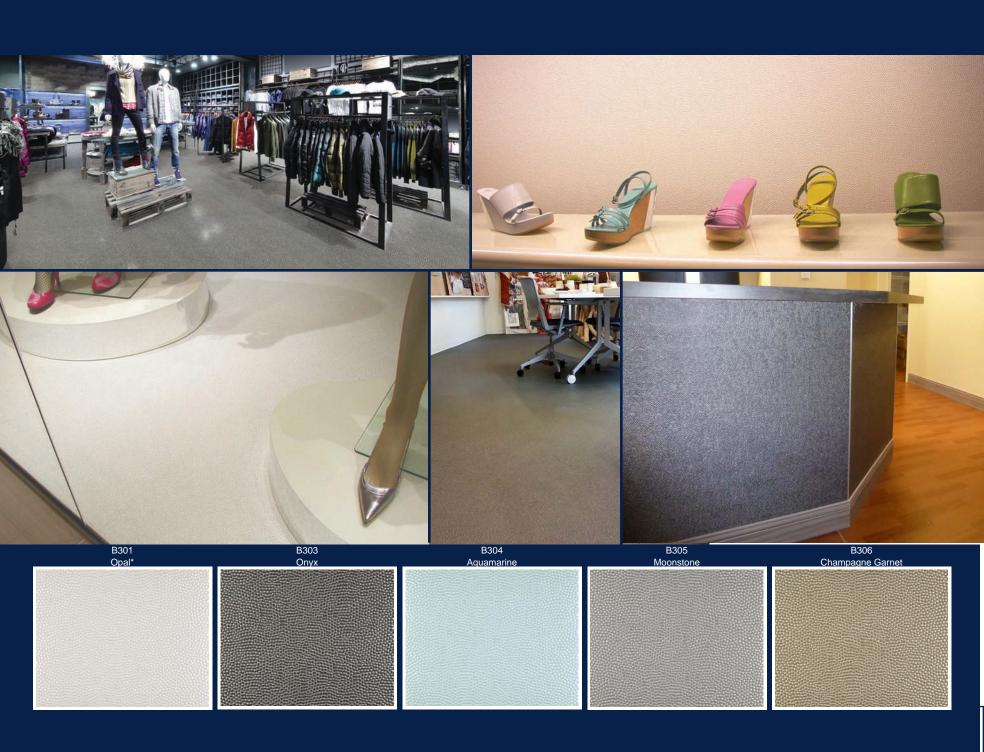

## **LONBEAD®**

Stunning Pearlescent

One of Lonseal's most striking offerings, LONBEAD is a luxuriously textured surface consisting of an embossing of small pearl-like drops that form a richly glossy and elegant design. The opulent color palette is timelessly chic and has enlivened numerous display, retail and hospitality spaces.

\* Because of the light color of #B301 Opal, Lonseal highly recommends the use of six coats of finish. More frequent maintenance procedures are necessary to ensure a long-lasting installation. In addition, areas of prolonged UV exposure should be avoided to prevent unwanted discoloration of the flooring.