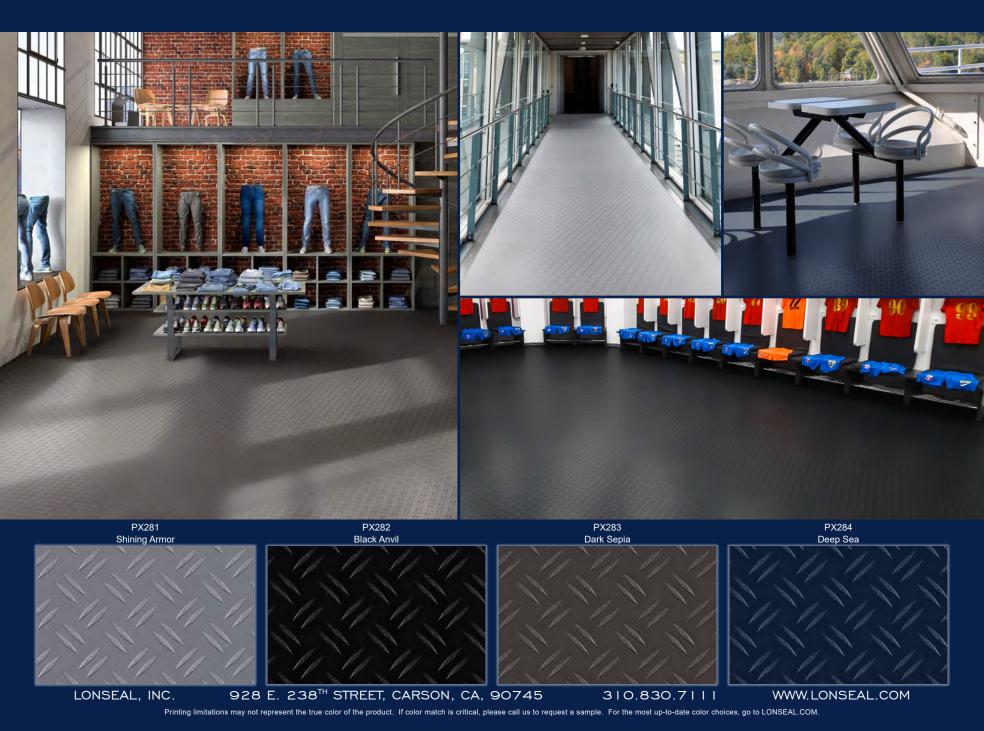

## **LONPLATE® MAX**

LONPLATE MAX is a rugged, commercial-grade vinyl flooring designed specifically for vehicles, featuring a unique double diamond pattern. The Lonplate series infuses an industrial look into any vehicle interior. Designed to withstand the rigors of daily use, our innovative textured surface design, coupled with our durable wear layer helps to conceal scratches and stains, ensuring lasting quality and enhancing traction.