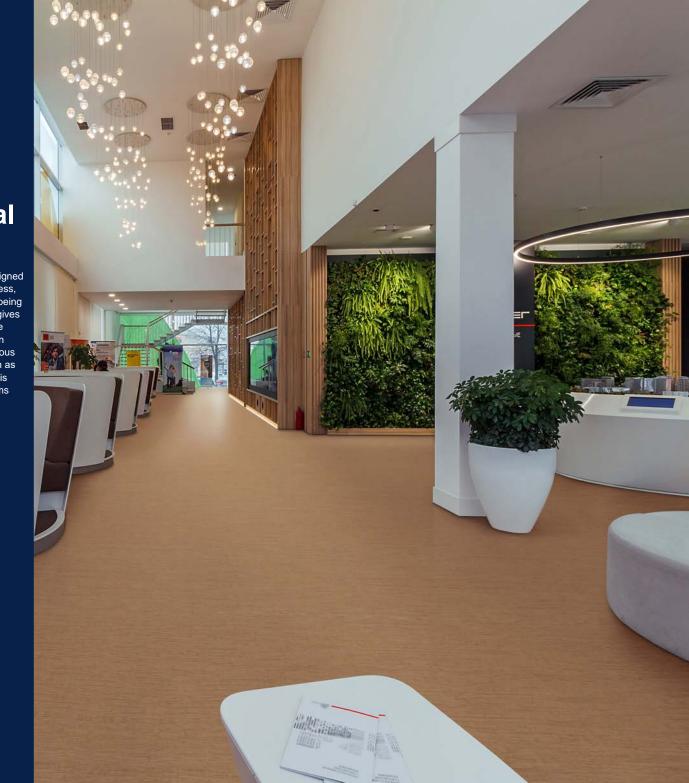

## LONSTRAND Topseal

Healing Design That Connects You With Nature

LONSTRAND Topseal is PHTHALATE FREE and was designed to contribute to restorative responses such as reducing stress, improving cognitive function and creativity, improving well-being and healing. The design mimics the bark of a tree, which gives a harmonious relationship with the earth and offers a sense of healing and tranquility. The long, fibrous-like strands can visually expand a space. It also gives a peaceful, harmonious effect when connecting with other architectural details such as floor moldings. Lonstrand has multiple design purpose. It is subtle enough to provide a smooth transition between rooms and interesting enough to help emphasize a focal point.