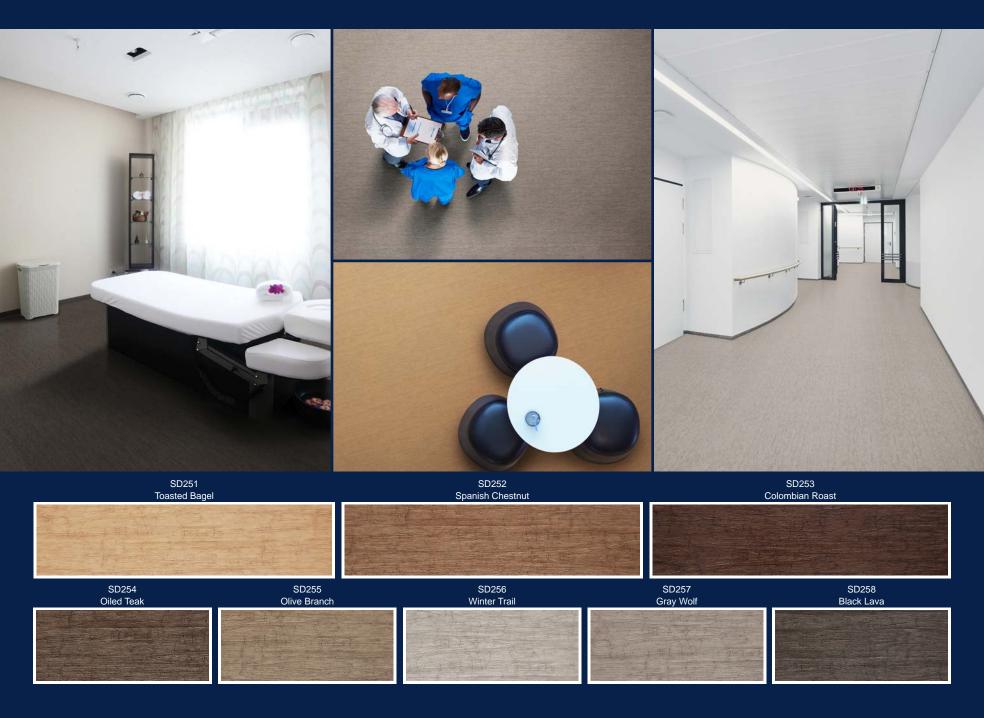

## LONSTRAND Topseal

Healing Design That Connects You With Nature

LONSTRAND Topseal is PHTHALATE FREE and was designed to contribute to restorative responses such as reducing stress, improving cognitive function and creativity, improving well-being and healing. The design mimics the bark of a tree, which gives a harmonious relationship with the earth and offers a sense of healing and tranquility. The long, fibrous-like strands can visually expand a space. It also gives a peaceful, harmonious effect when connecting with other architectural details such as floor moldings. Lonstrand has multiple design purpose. It is subtle enough to provide a smooth transition between rooms and interesting enough to help emphasize a focal point.