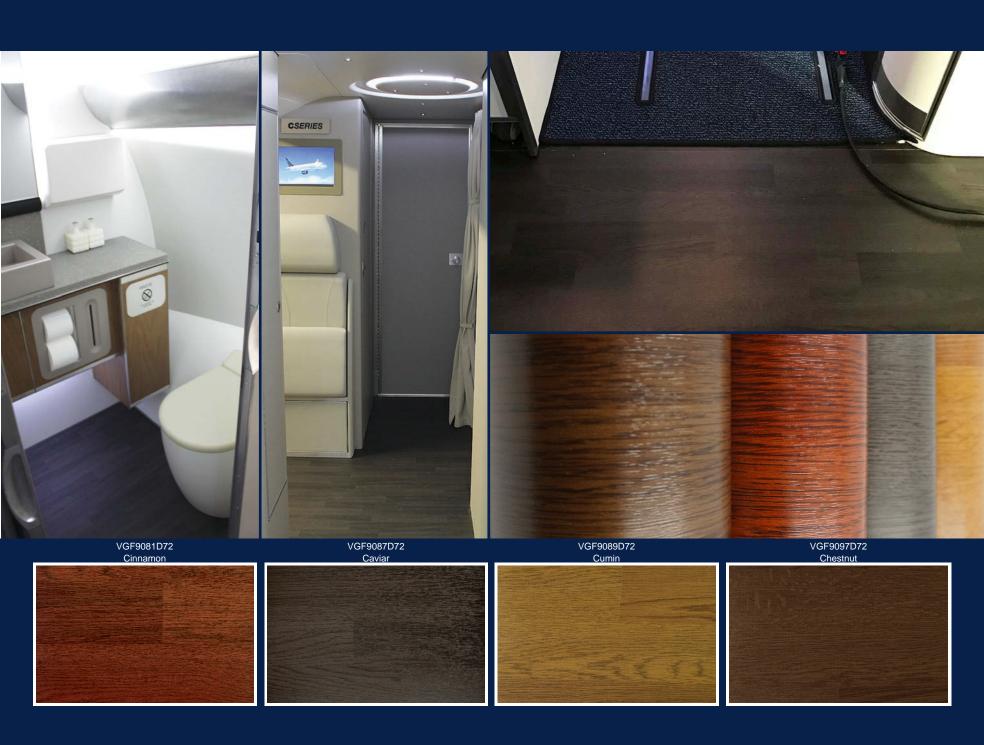

## **LONVIRGA®**

Cirrus Aircraft Collection

The Cirrus Collection is a variety of intriguingly realistic wood looks. From the intricate grain details to the unique characteristics of real woods, Lonseal brings you flooring that is luxurious in style and delivers high performance and quality. The Cirrus Collection provides the timeless beauty of wood that enhances the aesthetic environment in an air cabin space.

LONVIRGA is an astonishingly realistic wood grain look that adds an intriguing design touch to aircraft interior spaces, particularly lavatories and private cabins.

REACH COMPLIANT: Phthalate free, SVHC free