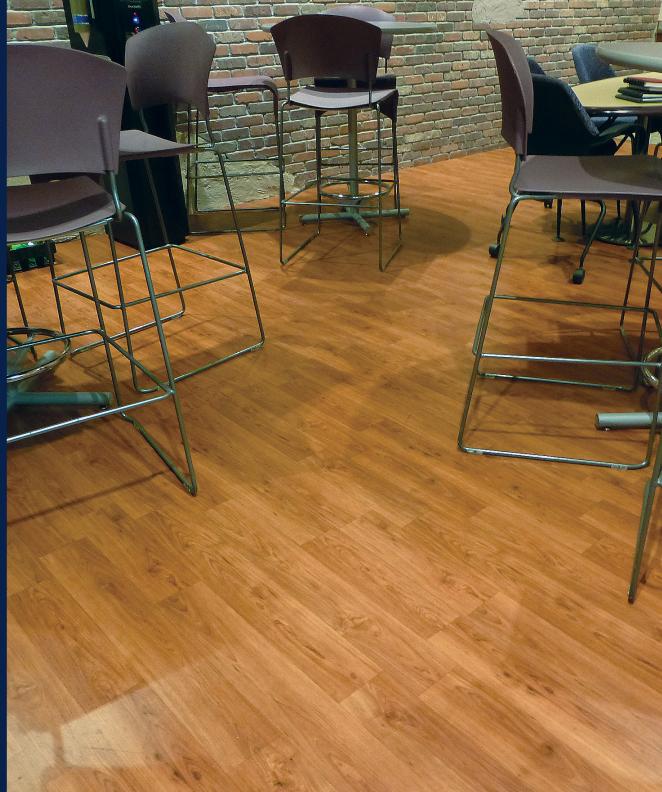

## LONWOOD® MADERA Topseal

Modern Wide Plank

A wide-plank design in six lustrous colors, LONWOOD MADERA is a resilient sheet vinyl that features detailed graining that elegantly weaves around beautifully-rendered knotting. This extraordinarily realistic look is further enhanced by articulated plank lines resulting in a design that suggests the strength of old-world craftsmanship paired with the crisp, clean lines of contemporary living. Madera's plank lengths are 32" and 16," with a plank width of 4.75"±. Lonwood Madera comes standard with Lonseal's exclusive Topseal formulation, a factory-applied urethane finish that protects the floor, reduces scuffing and simplifies routine maintenance.